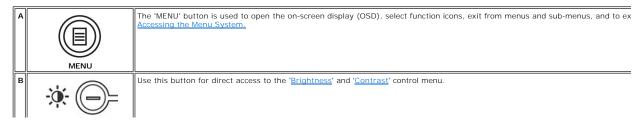

# **Front View**

- 1 Menu selection button
- 2 Brightness Contrast / Down(-) button
- 3 Auto-Adjust / Up(+) button
- 4 Power button On/Off button with indicator